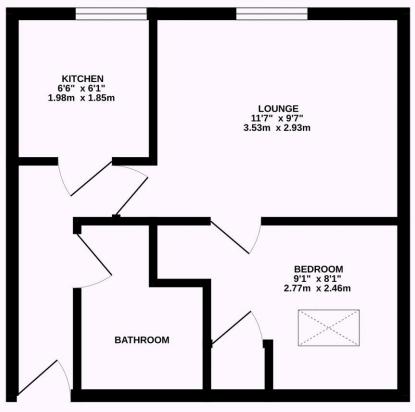

## TOTAL FLOOR AREA: 319 sq.ft. (29.7 sq.m.) approx.

Whilst every attempt has been made to ensure the accuracy of the floorplan contained here, measurements of doors, windows, rooms and any other items are approximate and no responsibility is taken for any error, omission or mis-statement. This plan is for illustrative purposes only and should be used as such by any prospective purchaser. The services, systems and appliances shown have not been tested and no guarantee as to their parability or efficiency can be given.

Made with Metropix ©2023

TENURE: LEASEHOLD ANNUAL SERVICE CHARGE: £1,204 GROUND RENT: £223

COUNCIL TAX BAND: B LEASE LENGTH: 162

Details provided by owners and would need to be verified before purchase

Uckfield: 01825 703000 Crowborough: 01892 489000 Lettings: 01825 701030 Info@peteroliverhomes.co.uk